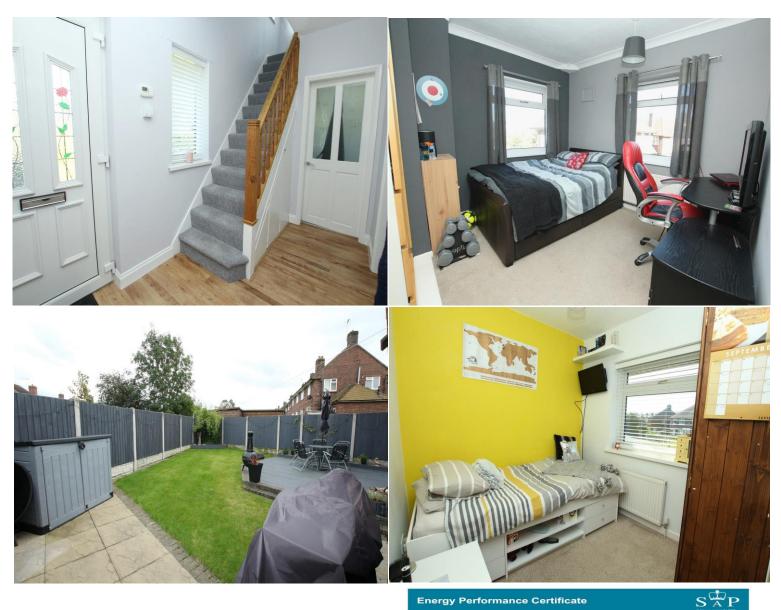

### **ENTRANCE HALL**

uPVC double glazed window and door towards the front elevation. Timber effect laminate flooring. Stairs allowing access to the first floor. Panel radiator. Ceiling light point. Door to under stairs storage cupboard. Part glazed door allowing access into the dining room. Part glazed door to the kitchen.

# **BEDROOM THREE** 9'2" x 7'6" (2.79m x 2.29m)

Panel radiator. Low level power points. Built in wardrobe with double opening doors. Ceiling light point. uPVC double glazed window to the front.

#### **REAR ELEVATION**

The rear has a timber decked area edged in block paviers off the dining room. Garden is mainly laid to lawn and edged in block paviers. Flagged patio. Hard standing for timber shed (if required). Slightly raised ornamental shrub border. Timber fencing forms the boundaries.