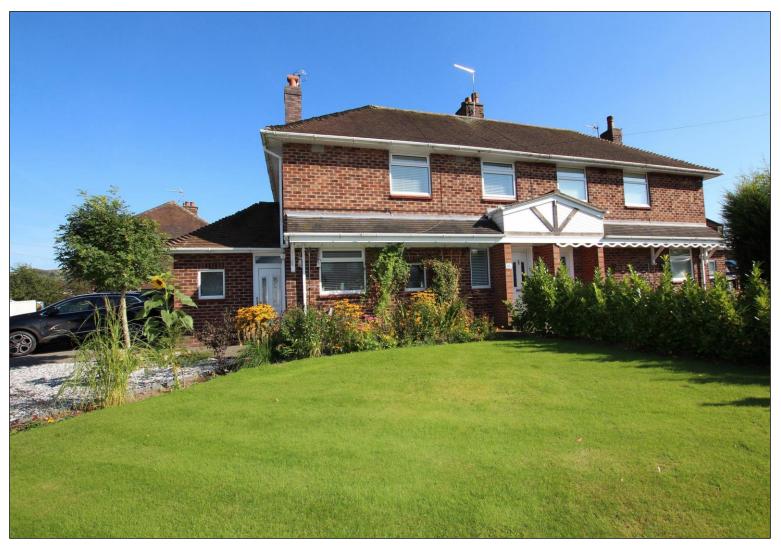

3 Bedrooms. Semi Detached Family Home Set On A Corner Position With Ample Off Rd. Parking. Entrance Hall. Fitted Kitchen With Large Side Porch/Utility Off & Ground Floor W.C. Dining Room & Lounge. First Floor Family Bathroom.

#### EXTERNALLY

The property is approached via a low level wall with privet hedge forming the front boundary. Canopied entrance with inset light and block paved step. Long flagged and crazy paved pathway towards the canopied entrance. Flagged pathway towards the side. Large lawned garden with flower and shrub borders.

## SIDE ELEVATION

The side has a tarmacadam/gravel driveway allowing off road parking for 2/3 vehicles.