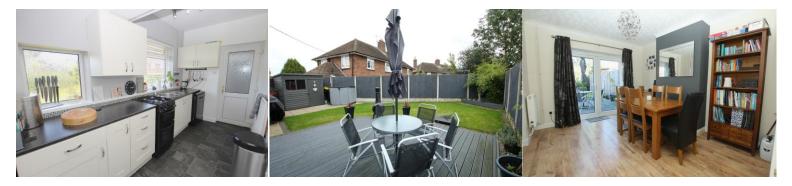

#### **KITCHEN** 11' 10" x 6' (3.61m x 1.83m)

Range of eye and base level units, base units having work surfaces over and matching up-stands. Space for gas/electric cooker. Stainless steel sink unit with drainer. Plumbing and space for dishwasher. Space for fridge under the units. Vinyl tile effect floor. Panel radiator. Ceiling light point. Two uPVC double glazed windows towards the front elevation.

#### **REAR ELEVATION**

The rear has a timber decked area edged in block paviers off the dining room. Garden is mainly laid to lawn and edged in block paviers. Flagged patio. Hard standing for timber shed (if required). Slightly raised ornamental shrub border. Timber fencing forms the boundaries.

# **DINING ROOM** 12' 6" x 10' 4" both measurements are maximum (3.81m x 3.15m)

Timber effect laminate floor. Large archway into the lounge. Low level power points. Coving to the ceiling with centre ceiling light point. uPVC double glazed, double opening 'french doors', allowing access and views onto the landscaped gardens.