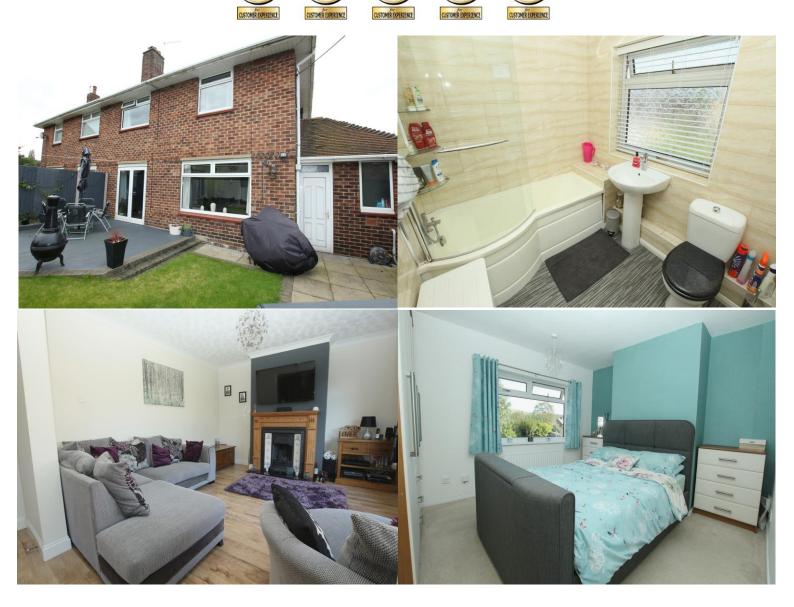

#### **REAR ELEVATION**

The rear has a timber decked area edged in block paviers off the dining room. Garden is mainly laid to lawn and edged in block paviers. Flagged patio. Hard standing for timber shed (if required). Slightly raised ornamental shrub border. Timber fencing forms the boundaries.

## **BATHROOM** 7' 4" x 6' 5" (2.24m x 1.96m)

Three piece 'white' suite comprising of a low level w.c. Pedestal wash hand basin with chrome coloured mixer tap. Shower bath with chrome coloured mixer tap, shower attachment and glazed curved shower screen. Attractive 'high gloss' tiled walls. Modern vinyl flooring. Ceiling light point. Wall mounted gas combination central heating boiler. uPVC double glazed frosted window to the side.

# **LOUNGE** 12' 10" maximum into the chimney recess x 12' 6" (3.91m x 3.81m)

Gas fire set in an attractive timber surround with marble effect hearth and tiled inset. Timber effect laminate floor. Large archway into the dining room. Panel radiator. Low level power points. Television and telephone point. Coving to the ceiling with ceiling light point. Large uPVC double glazed window towards the rear allowing pleasant views of the landscaped garden.

# **BEDROOM ONE** 12' 10" x 11' 4" (3.91m x 3.45m)

Panel radiator. Low level power points. Ceiling light point. uPVC double glazed window to the rear.